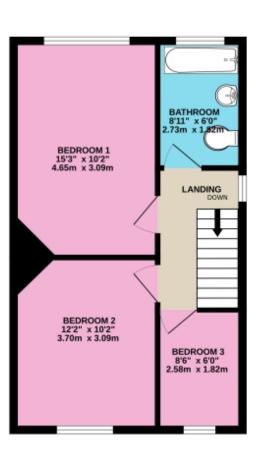

**Bedroom 1** 15' 3" x 10' 1" (4.65m x 3.09m)

**Bedroom 3** 8' 5" x 5' 11" (2.58m x 1.82m)

First Floor Landing 12' 5" x 5' 10" (3.80m x 1.80m)

**Bedroom 2** 12' 1" x 10' 2" (3.70m x 3.10m)

Bathroom 8' 11" x 5' 11" (2.73m x 1.82m)

#### Floorplans

GROUND FLOOR 440 sq.ft. (40.9 sq.m.) approx. 0 KITCHEN/DINING ROOM 16'1" x 15'4" 4.91m x 4.67m LOUNGE 14'2" x 10'0" 4.32m x 3.05m UP HALL

1ST FLOOR 434 sq.ft. (40.3 sq.m.) approx.

3 BEDROOM SEMI DETACHED VICTORIA AVENUE