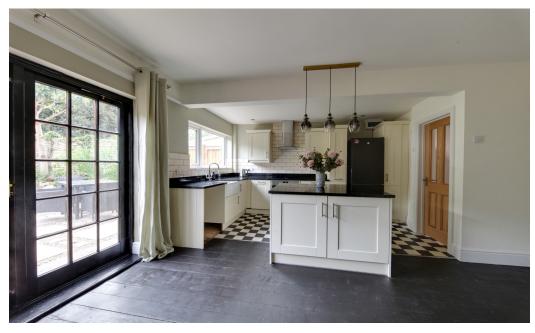

# **Key Features**

- New Bedroom carpets/ newly decorated
- Convection Oven, New Induction hob, New Fridge Frezzer, New dishwasher, washing Machine included
- 2 Large Doubles and one single bedroom
- Cream Shaker Kitchen, with black granite worktops and central Island
- Enclosed South Facing rear garden
- Open Plan Kitchen/living area
- GSH and Double Glazed, Water Meter and High speed broadband available
- Log burner
- Victorian features and High ceilings
- Original Wooden Floors

The original tiled Victorian porch leads you from the road into a beautiful stained glass hallway which is both spacious and decadent.

Fitted with an island kitchen, open plan dining and a log burner, the original wooden floors and French doors lead you onto a substantial patio area and well sized mature garden with a further patio and shed, at it's far end.