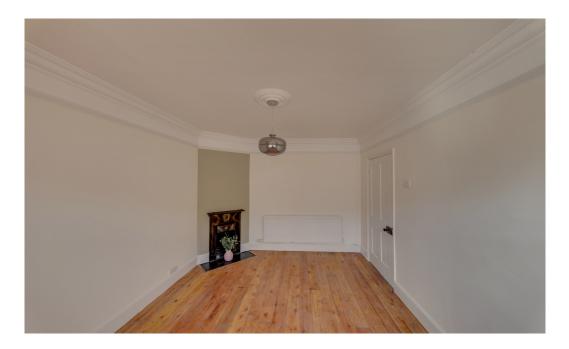

A Charming Victorian Property in the Heart of Worcester. Modernised with a Cream Shaker Openplan Island Kitchen and roll top bath shower, many original features have also been maintained.

With it's stunning original wooden floors, grand bay window and stained glass entrance, the inviting living spaces are filled with natural light.

The original tiled Victorian porch leads you from the road into a beautiful stained glass hallway which is both spacious and decadent.

Fitted with an island kitchen, open plan dining and a log burner, the original wooden floors and French doors lead you onto a substantial patio area and well sized mature garden with a further patio and shed, at it's far end.