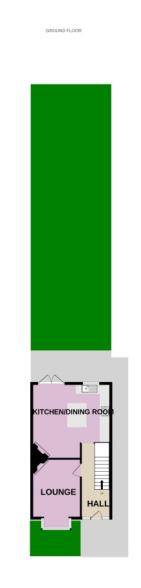

#### Floorplans

GROUND FLOOR 440 sq.ft. (40.9 sq.m.) approx. 0 KITCHEN/DINING ROOM 16'1" x 15'4" 4.91m x 4.67m LOUNGE 14'2" x 10'0" 4.32m x 3.05m UP HALL

1ST FLOOR 434 sq.ft. (40.3 sq.m.) approx.

3 BEDROOM SEMI DETACHED VICTORIA AVENUE

TOTAL FLOOR AREA : 873 sq.ft. (81.1 sq.m.) approx.

Whilst every adtempt has been inside to ensure the accuracy of the Boorplan consisted here, measurements of doors, window, nooms and any other larms are approximate and no responsibility is taken for any error, and any other larms are approximate and no responsibility is taken for any error properties purchases. The services, spatient and appliances shown have not been tested and no guarantee as to beint operative or efficiency called with Metropix 62024