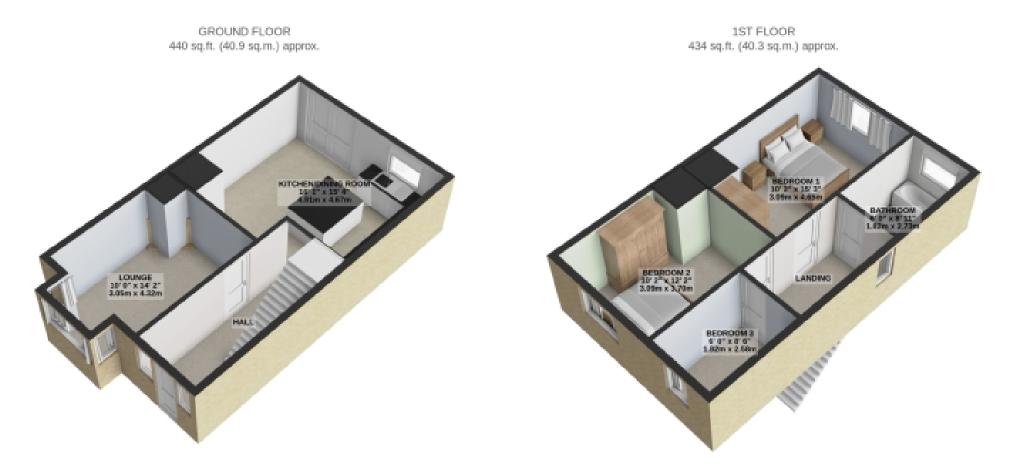

Living Room 14' 2" x 10' 0" (4.32m x 3.05m) into bay area

**Kitchen/Dining/Living Room** 16' 0" x 15' 3" (4.90m x 4.67m)

#### Floorplans

GROUND FLOOR 440 sq.ft. (40.9 sq.m.) approx. 0 KITCHEN/DINING ROOM 16'1" x 15'4" 4.91m x 4.67m LOUNGE 14'2" x 10'0" 4.32m x 3.05m UP HALL

1ST FLOOR 434 sq.ft. (40.3 sq.m.) approx.

3 BEDROOM SEMI DETACHED VICTORIA AVENUE

TOTAL FLOOR AREA : 873 sq.ft. (81.1 sq.m.) approx.

Whilst every adtempt has been inside to ensure the accuracy of the Boorplan consisted here, measurements of doors, window, nooms and any other larms are approximate and no responsibility is taken for any error, and any other larms are approximate and no responsibility is taken for any error properties purchases. The services, spatient and appliances shown have not been tested and no guarantee as to beint operative or efficiency called with Metropix 62024