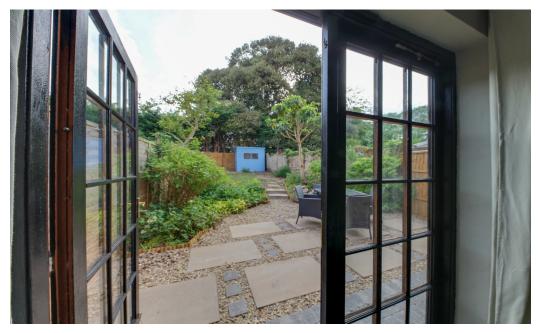

The original tiled Victorian porch leads you from the road into a beautiful stained glass hallway which is both spacious and decadent.

Fitted with an island kitchen, open plan dining and a log burner, the original wooden floors and French doors lead you onto a substantial patio area and well sized mature garden with a further patio and shed, at it's far end.