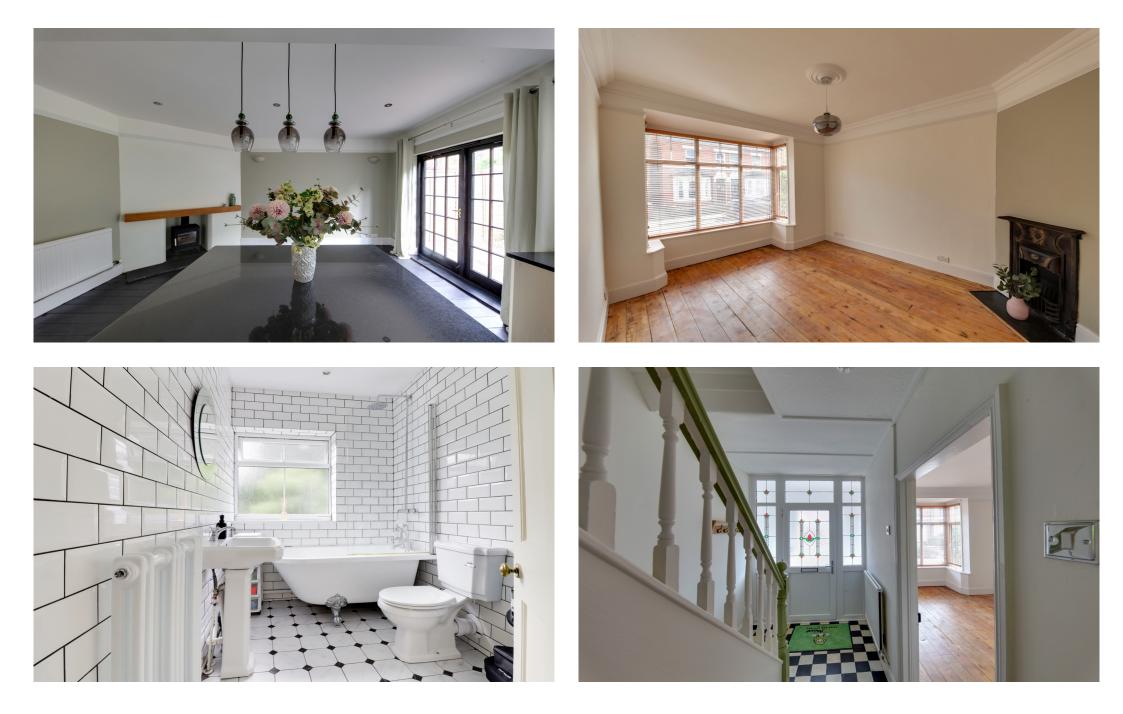

The original tiled Victorian porch leads you from the road into a beautiful stained glass hallway which is both spacious and decadent.

Fitted with an island kitchen, open plan dining and a log burner, the original wooden floors and French doors lead you onto a substantial patio area and well sized mature garden with a further patio and shed, at it's far end.

From the landing you are greeted by two spacious bedrooms, the master bedroom, facing the garden also has an original feature fireplace. The second and third bedrooms face the front of the house.

With brickbond tiling and a roll top bath, this bathroom is a place where classic elegance meets modern comfort.